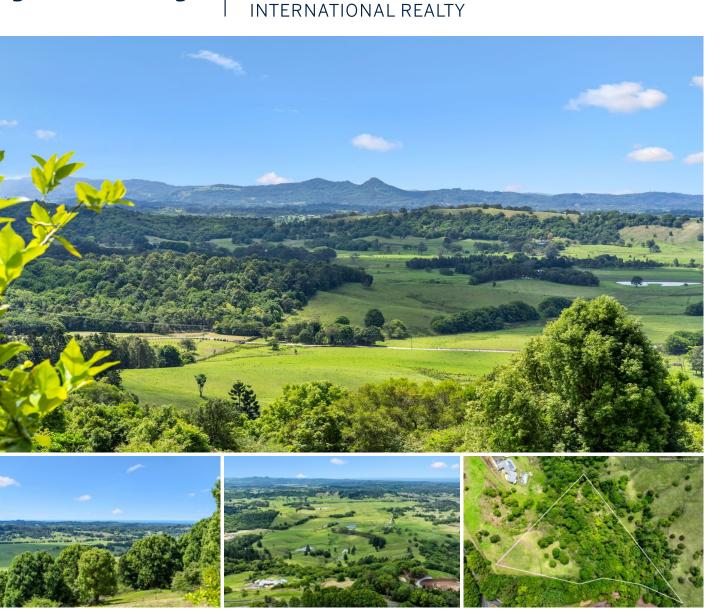

## 550 Coolamon Scenic Drive Coorabell NSW

Nestled on the coveted ocean side of Coolamon Scenic Drive, this elevated 4.5-acre parcel of land offers an exceptional opportunity to build your dream home.

The property offers easy access to the charming local community, home of the renowned award-winning Doma Cafe in Federal, as well as a variety of quaint speciality shops. Experience the perfect blend of serene living and vibrant local culture right at your doorstep.

- Enjoy breathtaking ocean and mountain vistas on this north-facing property

- The cleared land provides a perfect canvas for building your dream home

- Experience the peace and quiet of this tightly held area, ideal for creating a private sanctuary