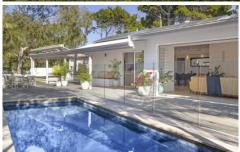

## 21 Clifford Street Suffolk Park NSW

This stunning family home designed with a chic coastal aesthetic, offers the ultimate in beachfront living. The open-plan layout, centered around a vast lawn, creates a serene and private oasis. If you're seeking versatility, this property offers the option to operate as 'hosted holiday accommodation,' and is exempt from the 60-day limit on short-term rentals.

- 758m2 private retreat with manicured gardens
- Enjoy spacious interiors with vaulted ceilings and VJ timber finishes
- Seamlessly connect with the outdoors through extensive decks and a paved entertaining area
- Master suite features a private deck with a clawfoot bath, second and third bedrooms offer independent access