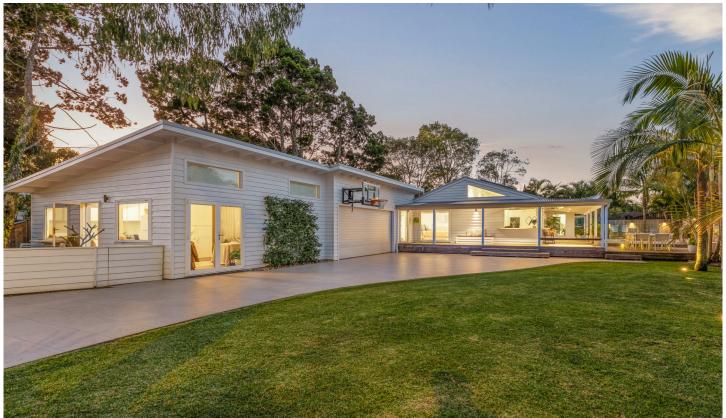

## 21 Clifford Street Suffolk Park NSW

This stunning family home designed with a chic coastal aesthetic, offers the ultimate in beachfront living. The open-plan layout, centered around a vast lawn, creates a serene and private oasis. If you're seeking versatility, this property offers the option to operate as 'hosted holiday accommodation,' and is exempt from the 60-day limit on short-term rentals.

- 758m2 private retreat with manicured gardens
- Enjoy spacious interiors with vaulted ceilings and VJ timber finishes
- Seamlessly connect with the outdoors through extensive decks and a paved entertaining area
- Master suite features a private deck with a clawfoot bath, second and third bedrooms offer independent access

## 21 Clifford Street, Suffolk Park

Internal: 241sqm External: 471sqm