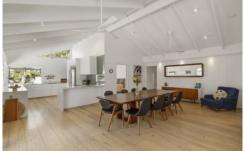

- 758m2 private retreat with manicured gardens
- Enjoy spacious interiors with vaulted ceilings and VJ timber finishes
- Seamlessly connect with the outdoors through extensive decks and a paved entertaining area
- Master suite features a private deck with a clawfoot bath, second and third bedrooms offer independent access