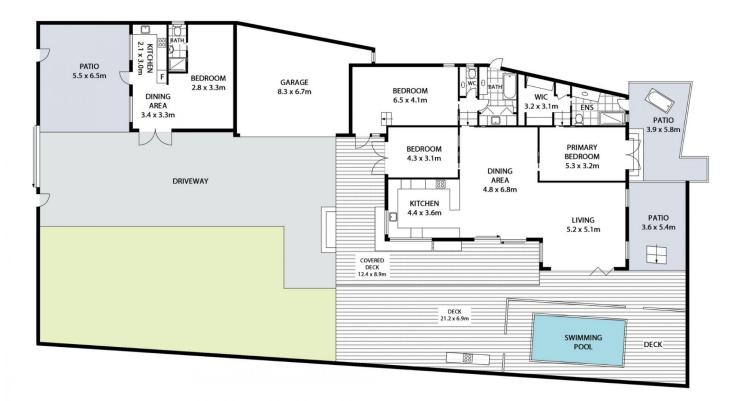

## 21 Clifford Street Suffolk Park NSW

This stunning family home designed with a chic coastal aesthetic, offers the ultimate in beachfront living. The open-plan layout, centered around a vast lawn, creates a serene and private oasis. If you're seeking versatility, this property offers the option to operate as 'hosted holiday accommodation,' and is exempt from the 60-day limit on short-term rentals.

- 758m2 private retreat with manicured gardens
- Enjoy spacious interiors with vaulted ceilings and VJ timber finishes
- Seamlessly connect with the outdoors through extensive decks and a paved entertaining area
- Master suite features a private deck with a clawfoot bath, second and third bedrooms offer independent access

## 21 Clifford Street, Suffolk Park

Internal: 241sqm External: 471sqm