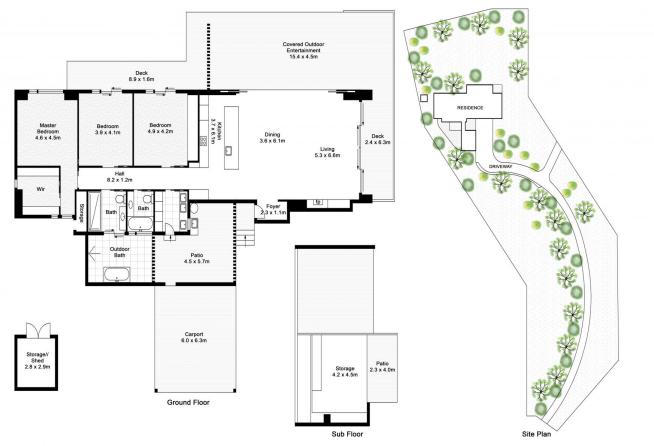

**Peter Randall** 02 6610 9892

Will Phillips 02 6610 9892

For full version visit the website

9/591 Broken Head Road, Broken Head

APPROXIMATE AREAS INTERNAL : 20 EXTERNAL : GARAGE : 207 m² 182 m² 0 m²