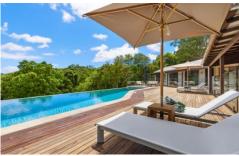

- Enjoy 500sqm of open-plan living space featuring cathedral ceilings, polished timber floors, and a cozy fireplace
- Relax by the stunning 14-meter mineral infinity pool, surrounded by lush greenery and a fully-equipped BBQ area for year-round entertaining
- The high-end kitchen boasts a stone island bench, European appliances, and a butler's pantry