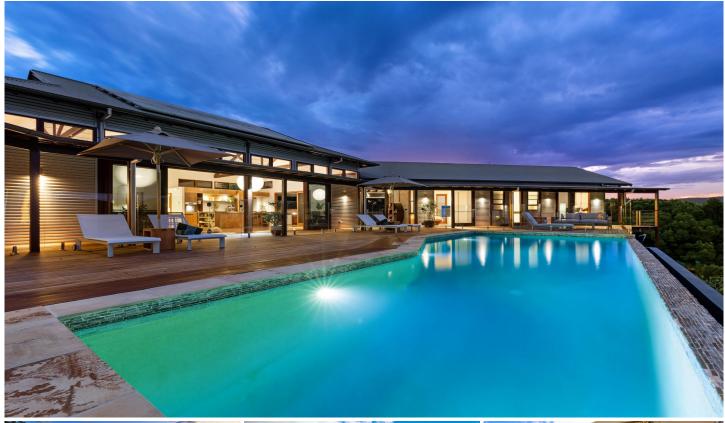

## 107 Bates Road Federal NSW

Nestled amidst the tranquil Federal hinterland, "Hill Top Abode" offers a breathtaking sanctuary where opulence meets nature. This 5-bedroom pavilion-style estate sprawls across 30 acres of lush greenery, just minutes from Federal's charming main street and the renowned Doma Cafe.

- Enjoy 500sqm of open-plan living space featuring cathedral ceilings, polished timber floors, and a cozy fireplace
- Relax by the stunning 14-meter mineral infinity pool, surrounded by lush greenery and a fully-equipped BBQ area for year-round entertaining
- The high-end kitchen boasts a stone island bench, European appliances, and a butler's pantry