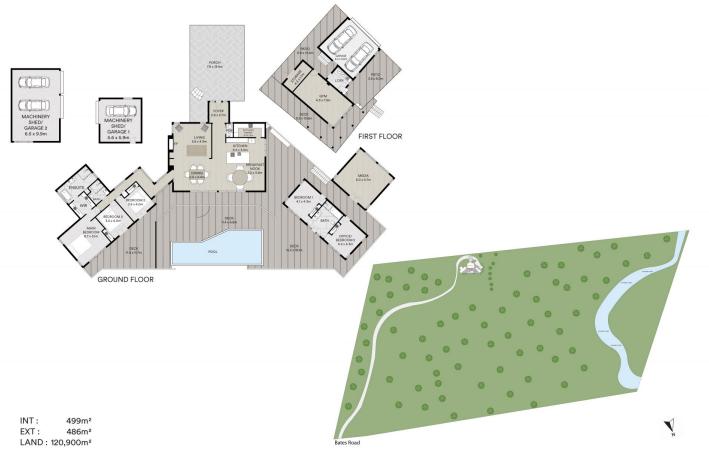

## 107 Bates Road Federal NSW

Nestled amidst the tranquil Federal hinterland, "Hill Top Abode" offers a breathtaking sanctuary where opulence meets nature. This 5-bedroom pavilion-style estate sprawls across 30 acres of lush greenery, just minutes from Federal's charming main street and the renowned Doma Cafe.

- Enjoy 500sqm of open-plan living space featuring cathedral ceilings, polished timber floors, and a cozy fireplace
- Relax by the stunning 14-meter mineral infinity pool, surrounded by lush greenery and a fully-equipped BBQ area for year-round entertaining
- The high-end kitchen boasts a stone island bench, European appliances, and a butler's pantry

948

Will Phillips

Scale in metres. Indicative only. Dimensions are approximate. All information contained herein is gathered from sources we believe to be reliable. However we cannot guarantee its accuracy and interested persons should rely on their own enquiries.

107 BATES ROAD, FEDERAL