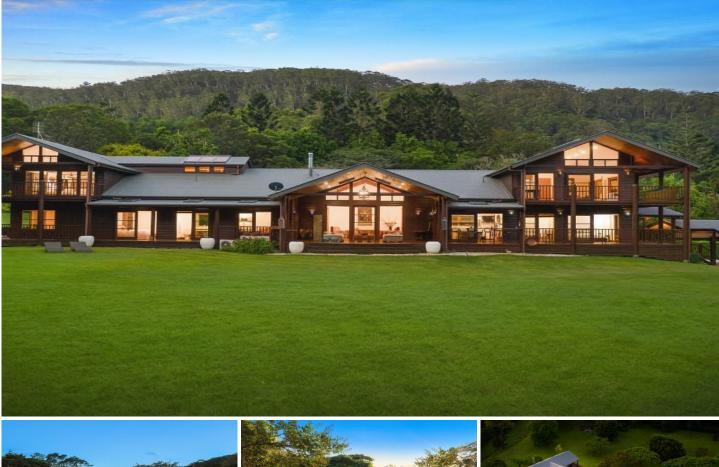

## 777 Wilsons Creek Road Wilsons Creek NSW

Commissioned in 2000 by an English heiress with no expense spared, this stunning 2.798ha of prime land was handpicked as the most breathtaking in the region. The exquisite property boasts estate-like grounds that create a peaceful, healing sanctuary and a unique place of tranquillity with private frontage onto Wilsons Creek.

Style, size, and leafy surrounds all come together in this architecturally designed, spacious home, which is perfectly elevated to take full advantage of the rainforest surrounds. Inspired by feng shui principles, the home's layout and design foster a sense of balance and harmony, seamlessly connecting indoor and outdoor spaces. Immerse yourself in the landscaped gardens, open green spaces plus a dedicated art studio, luxe barn accommodation, lock-up