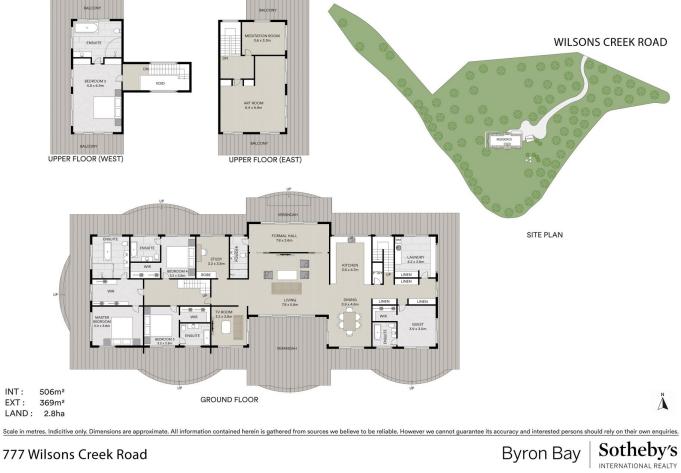

## 777 Wilsons Creek Road Wilsons Creek NSW

Commissioned in 2000 by an English heiress with no expense spared, this stunning 2.798ha of prime land was handpicked as the most breathtaking in the region. The exquisite property boasts estate-like grounds that create a peaceful, healing sanctuary and a unique place of tranquillity with private frontage onto Wilsons Creek.

Style, size, and leafy surrounds all come together in this architecturally designed, spacious home, which is perfectly elevated to take full advantage of the rainforest surrounds. Inspired by feng shui principles, the home's layout and design foster a sense of balance and harmony, seamlessly connecting indoor and outdoor spaces. Immerse yourself in the landscaped gardens, open green spaces plus a dedicated art studio, luxe barn accommodation, lock-up

## 6 🛤 7 🚰 4 🚘

| Туре  | : House |
|-------|---------|
| Delea |         |

- Price : EOI guide on request
- Land Size : 2.798 ha View

: https://www.byronbaysir.com.au/sale/nsw/n orthern-rivers/wilsons-creek/residential/hous e/8135581