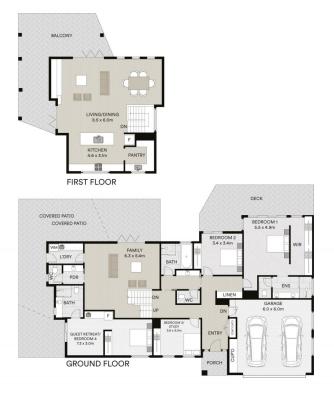

5pm

Land Size: 875.9 sqm

**View** : https://www.byronbaysir.com.au/sale/nsw/n

orthern-rivers/suffolk-park/residential/house/

8132635

Will Phillips

**Peter Randall** 

INT: 307m² EXT: 88m² LAND: 876m²

2

Scale in metres. Indicitive only. Dimensions are approximate. All information contained herein is gathered from sources we believe to be reliable. However we cannot guarantee its accuracy and interested persons should rely on their own enquiries.