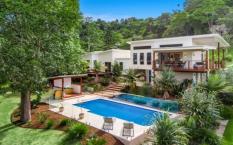

## 6/31 Hayters Drive Suffolk Park NSW

A showcase of exquisite luxury and architectural finesse on over 875sqm of internal space including a self-contained studio, this stunning residence captures the essence of Byron Bay's iconic lifestyle. Set on a generous 875.9sqm block and elevated with a stunning backdrop of tranquillity, it's only a short bike ride away from shops and beaches.