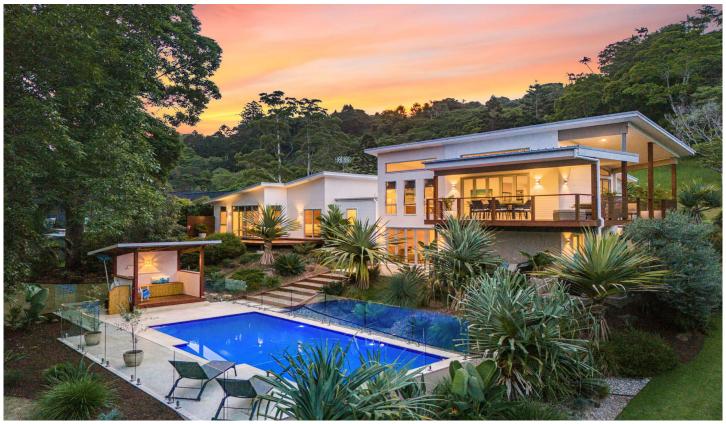

## 6/31 Hayters Drive Suffolk Park NSW

A showcase of exquisite luxury and architectural finesse on over 875sqm of internal space including a self-contained studio, this stunning residence captures the essence of Byron Bay's iconic lifestyle. Set on a generous 875.9sqm block and elevated with a stunning backdrop of tranquillity, it's only a short bike ride away from shops and beaches.

- Expertly crafted and beautifully appointed home completed in 2020
- Adaptable floor plan featuring a self-contained studio with

For full version visit the website

4 📮 3 🚔 2 🖨

Type

**Price** : EOI guide on request, close Thurs 24th Oct