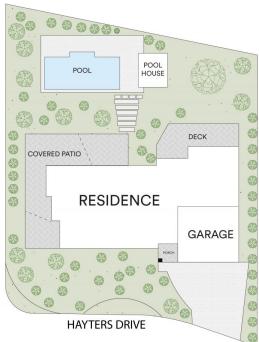

## 6/31 Hayters Drive Suffolk Park NSW

A showcase of exquisite luxury and architectural finesse on over 875sqm of internal space including a self-contained studio, this stunning residence captures the essence of Byron Bay's iconic lifestyle. Set on a generous 875.9sqm block and elevated with a stunning backdrop of tranquillity, it's only a short bike ride away from shops and beaches.

Unit 6/31 Hayters Drive, Suffolk Park 2481