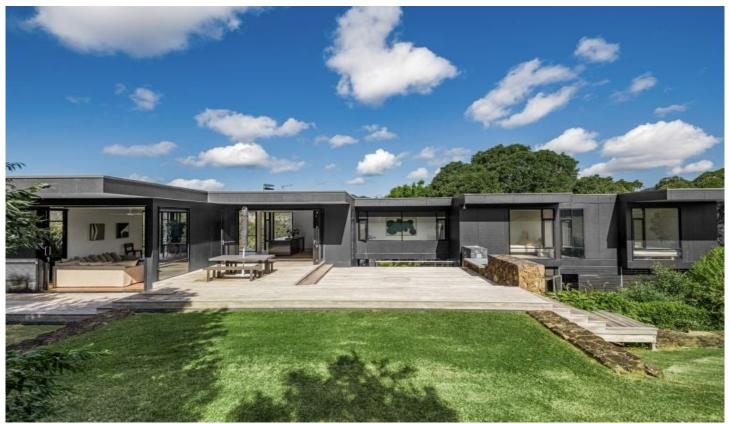

## 5/591 Broken Head Road Broken Head NSW

Striking from every angle, this luxury residence showcases exquisite and impeccably detailed architectural quality with a relaxed resort feel. Superbly appointed throughout and highlighted by inspiring bushland views, it sits on a premium 1.2-acre allotment within the exclusive 100-acre 'Broken Ridge' estate of only 12 properties.

This creative home captures the style and flair that are the hallmarks of this beautiful region's coastal lifestyle and is oriented to take full advantage of natural light and the scenic outlooks. Step inside to discover a supremely easy-to-maintain layout that features a generous open living space with cool hardwood floors and floor-to-ceiling walls of glass. A showpiece entertainer's kitchen comes with a stone island bench and high-end Miele appliances,