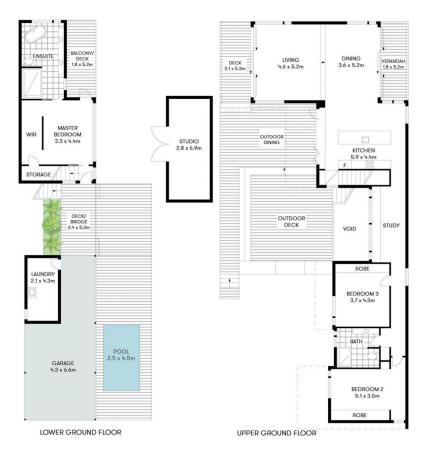

## 5/591 Broken Head Road Broken Head NSW

Striking from every angle, this luxury residence showcases exquisite and impeccably detailed architectural quality with a relaxed resort feel. Superbly appointed throughout and highlighted by inspiring bushland views, it sits on a premium 1.2-acre allotment within the exclusive 100-acre 'Broken Ridge' estate of only 12 properties.

This creative home captures the style and flair that are the hallmarks of this beautiful region's coastal lifestyle and is oriented to take full advantage of natural light and the scenic outlooks. Step inside to discover a supremely easy-to-maintain layout that features a generous open living space with cool hardwood floors and floor-to-ceiling walls of glass. A showpiece entertainer's kitchen comes with a stone island bench and high-end Miele appliances,

## 3 📭 2 🔓 2 😭

Type

**Price** : EOI Guide on request, close Thurs 24th

Oct 5pm

Building Size: 204 sqm **Land Size** : 1.285 Acres

**View** 

: https://www.byronbaysir.com.au/sale/ns w/northern-rivers/broken-head/residentia