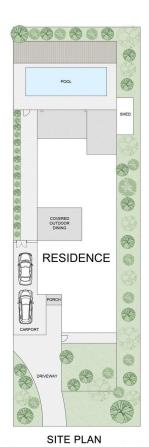

- Tastefully appointed and freshly designed four-bedroom family home
- Occupying a generous 720sqm level block with lush tropical gardens
- An extremely functional and easy-to-maintain single-level floorplan

8132097

Will Phillips 02 6610 9892

**Peter Randall** 02 6610 9892

INTERNAL AREA: 185M² EXTERNAL AREA: 276M<sup>2</sup> LAND AREA: 720M<sup>2</sup>

Scale in metres. Indicitive only. Dimensions are approximate. All information contained herein is gathered from sources we believe to be reliable. However we cannot guarantee its accuracy and interested persins should rely on their own enquiries.