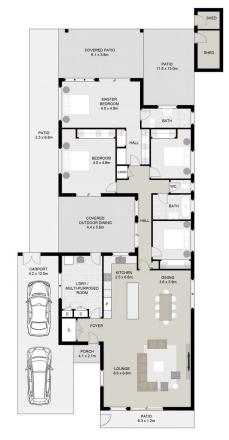

- Tastefully appointed and freshly designed four-bedroom family home
- Occupying a generous 720sqm level block with lush tropical gardens
- An extremely functional and easy-to-maintain single-level floorplan

8132097

Will Phillips 02 6610 9892

**Peter Randall** 02 6610 9892

INTERNAL AREA: 185M² EXTERNAL AREA: 276M<sup>2</sup> LAND AREA: 720M<sup>2</sup>

Scale in metres. Indicitive only. Dimensions are approximate. All information contained herein is gathered from sources we believe to be reliable. However we cannot guarantee its accuracy and interested persins should rely on their own enquiries.