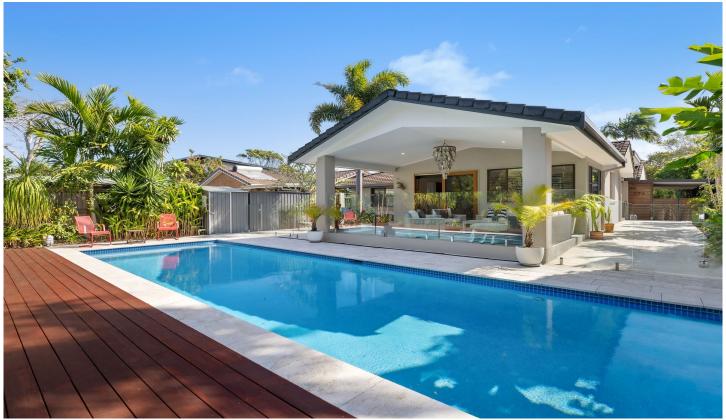

## 15 Bryce Street Suffolk Park NSW

A superb family package, this quality-built double brick home's generous accommodation, up-to-date finishes and great outdoor entertainment areas all highlight its excellent lifestyle appeal. A bright single-level layout has been designed to provide an easycare living environment where space, convenience and privacy all come together perfectly, plus it sits on a great-sized 720sqm garden landholding.

- Tastefully appointed and freshly designed four-bedroom family home
- Occupying a generous 720sqm level block with lush tropical gardens
- An extremely functional and easy-to-maintain single-level floorplan

For full version visit the website

4 🕒 2 🔓 2 🖨

Type : House

**Price** : \$2,375,000 - \$2,600,000

Land Size: 720 sqm

: https://www.byronbaysir.com.au/sale/nsw/n

orthern-rivers/suffolk-park/residential/house/