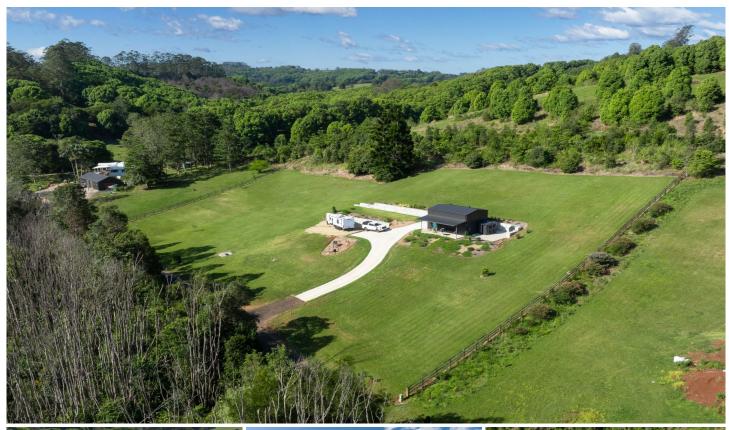

## 4/150 Whian Road Eureka NSW

Amongst the blissful hinterland serenity of Eureka, where rich fertile soil nourishes swathes of remnant rainforest, this boutique estate comprises just four premium properties with a flowing community swimming hole for all to enjoy. Spanning 1.72 acres (7,000m2) of manicured land, this beautiful acreage lot features DA approval for a north-facing four bedroom home with swimming pool. Complete with a new Colorbond shed, mains power, excellent water storage and a a driveway, it's ready to be reimagined into your dream hinterland sanctuary.

- 7,000m2 block in a premium gated estate in magnificent Eureka
- Expansive proposed home site with DA approval for a four bedroom home with pool

For full version visit the website

Type : Land

**Price** : EOI \$850,000 - \$935,000

Land Size: 7000 sqm

View : https://www.byronbaysir.com.au/sale/nsw/n

orthern-rivers/eureka/residential/land/81248

52

**Brad Rogan** 02 6610 9892

**Peter Randall** 02 6610 9892

Scale in metres. Indicitive only. Dimensions are approximate. All information contained herein is gathered from sources we believe to be reliable. However we cannot guarantee its accuracy and interested persons should rely on their own enquiries.