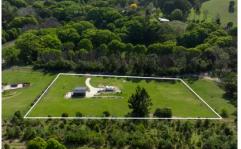

## 4/150 Whian Road Eureka NSW

Amongst the blissful hinterland serenity of Eureka, where rich fertile soil nourishes swathes of remnant rainforest, this boutique estate comprises just four premium properties with a flowing community swimming hole for all to enjoy. Spanning 1.72 acres (7,000m2) of manicured land, this beautiful acreage lot features DA approval for a north-facing four bedroom home with swimming pool. Complete with a new Colorbond shed, mains power, excellent water storage and a a driveway, it's ready to be reimagined into your dream hinterland sanctuary.

- 7,000m2 block in a premium gated estate in magnificent Eureka
- Expansive proposed home site with DA approval for a four bedroom home with pool

For full version visit the website

Type : Land

**Price** : EOI \$850,000 - \$935,000

Land Size: 7000 sqm

View : https://www.byronbaysir.com.au/sale/nsw/n

orthern-rivers/eureka/residential/land/81248

52

**Brad Rogan** 02 6610 9892

**Peter Randall** 02 6610 9892

Scale in metres. Indicitive only. Dimensions are approximate. All information contained herein is gathered from sources we believe to be reliable. However we cannot guarantee its accuracy and interested persons should rely on their own enquiries.