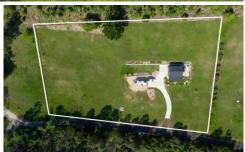

## 4/150 Whian Road Eureka NSW

Amongst the blissful hinterland serenity of Eureka, where rich fertile soil nourishes swathes of remnant rainforest, this boutique estate comprises just four premium properties with a flowing community swimming hole for all to enjoy. Spanning 1.72 acres (7,000m2) of manicured land, this beautiful acreage lot features DA approval for a north-facing four bedroom home with swimming pool. Complete with a new Colorbond shed, mains power, excellent water storage and a a driveway, it's ready to be reimagined into your dream hinterland sanctuary.

- 7,000m2 block in a premium gated estate in magnificent Eureka
- Expansive proposed home site with DA approval for a four bedroom home with pool

For full version visit the website

Type : Land

**Price** : EOI \$850,000 - \$935,000

Land Size: 7000 sqm

View : https://www.byronbaysir.com.au/sale/nsw/n

orthern-rivers/eureka/residential/land/81248

52

**Brad Rogan** 02 6610 9892

**Peter Randall** 02 6610 9892

Scale in metres. Indicitive only. Dimensions are approximate. All information contained herein is gathered from sources we believe to be reliable. However we cannot guarantee its accuracy and interested persons should rely on their own enquiries.