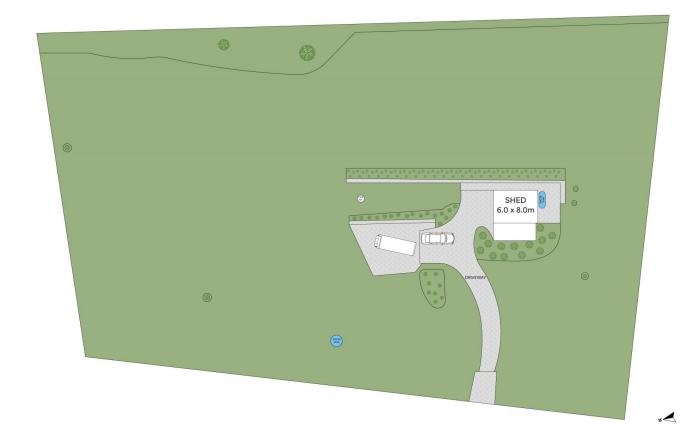

## 4/150 Whian Road Eureka NSW

Amongst the blissful hinterland serenity of Eureka, where rich fertile soil nourishes swathes of remnant rainforest, this boutique estate comprises just four premium properties with a flowing community swimming hole for all to enjoy. Spanning 1.72 acres (7,000m2) of manicured land, this beautiful acreage lot features DA approval for a north-facing four bedroom home with swimming pool. Complete with a new Colorbond shed, mains power, excellent water storage and a a driveway, it's ready to be reimagined into your dream hinterland sanctuary.

- 7,000m2 block in a premium gated estate in magnificent Eureka
- Expansive proposed home site with DA approval for a four bedroom home with pool

For full version visit the website

Type : Land

**Price** : EOI \$850,000 - \$935,000

Land Size: 7000 sqm

View : https://www.byronbaysir.com.au/sale/nsw/n

orthern-rivers/eureka/residential/land/81248

52

**Brad Rogan** 02 6610 9892

**Peter Randall** 02 6610 9892

Scale in metres. Indicitive only. Dimensions are approximate. All information contained herein is gathered from sources we believe to be reliable. However we cannot guarantee its accuracy and interested persons should rely on their own enquiries.