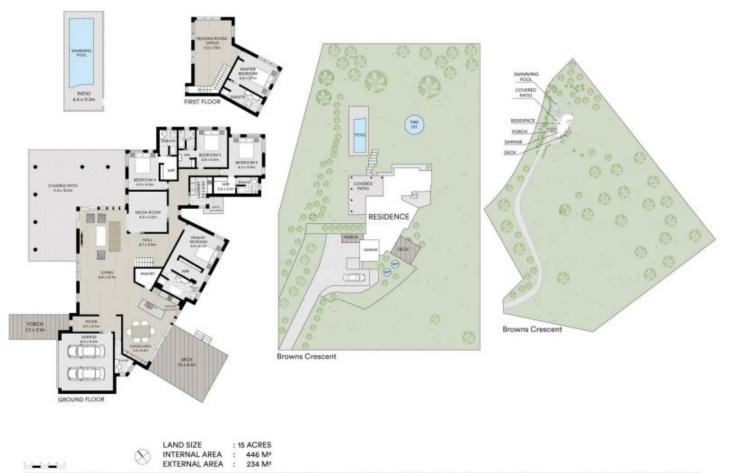

## 5 🛤 5 🚔 4 🚘

- Type : House
- Price : Price guide on request
- Land Size : 15 Acres View : https://ww

: https://www.byronbaysir.com.au/sale/nsw/n orthern-rivers/mcleods-shoot/residential/hou se/8117284