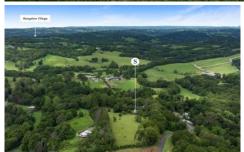

## 212 Fowlers Lane Bangalow NSW

An extraordinary opportunity exists to acquire one of the most spectacular estates in the exclusive Byron Bay hinterland. Secluded in one of the region's most prestigious rural enclaves, just 15 minutes to Byron Bay or 5 minutes to Bangalow, this magnificent acreage offers engineered plans and DA approval for two luxury homes designed by internationally renowned designer Jase Sullivan in collaboration with Aphora Architects.

For full version visit the website

2 📭 1 🔓 2 🗬

Type : House

**Price** : Price guide on request

Land Size: 5.97 Acres

: https://www.byronbaysir.com.au/sale/nsw/n

orthern-rivers/bangalow/residential/house/8

117279