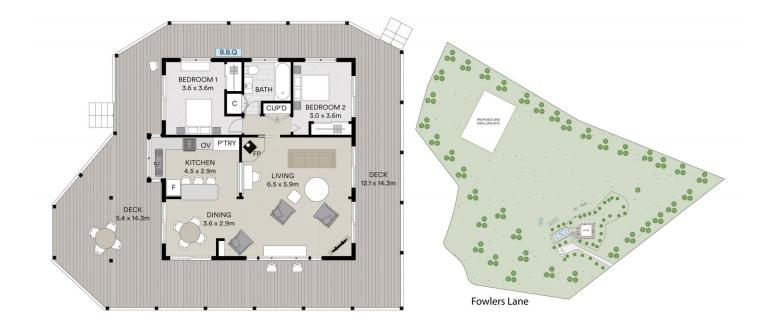

Will Phillips 02 6610 9892

**Peter Randall** 02 6610 9892

0 1 2 3 4 5

LAND SIZE : 2,4300 M²
INTERNAL AREA : 83 M²
EXTERNAL AREA : 105 M²

All information contained in this document is from sources we believe to be accurate, however we cannot guarantee its accuracy. Interested persons should make and rely on their own enquiries in relation to measurements, dimensions, layout, furniture and description.