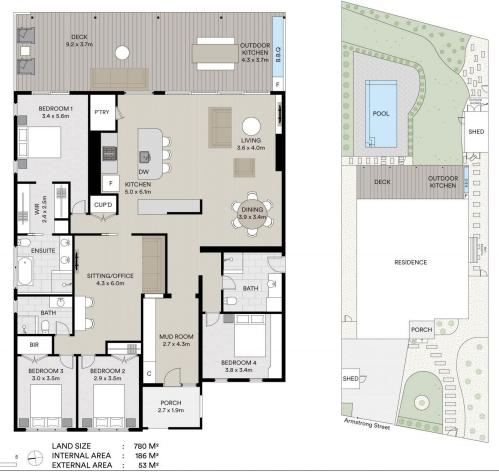

## 19 Armstrong Street Suffolk Park NSW

Commanding a premium position in beachside Suffolk just 300m to the sand and surf, this exceptional family entertainer has been transformed by a meticulous renovation. Designed for a lifestyle of laid-back luxury, the versatile interiors with bespoke inclusions flow out to a covered terrace overlooking the manicured gardens and pool. The ultimate coastal sanctuary, it's just a short stroll to locals shops and 10 mins to Byron Bay.

- Private 780sqm block framed by beautifully landscaped

For full version visit the website

4 📮 3 🚔 2 🖨

Type : House

**Price** : EOI guide on request

Land Size: 780 sqm

: https://www.byronbaysir.com.au/sale/nsw/n