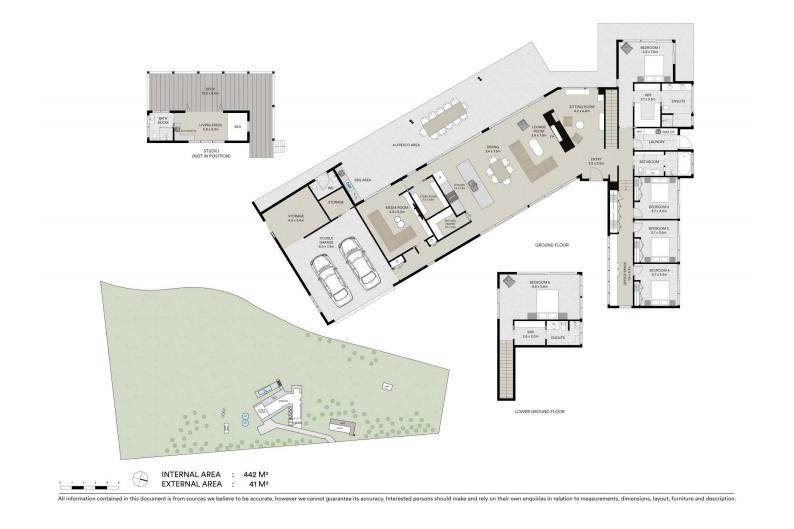

## 20 Fig Tree Lane Myocum NSW

One of the most celebrated private estates in the Byron hinterland, 'Las Palmas' pays homage to the linear aesthetic of mid-century modernism in a landscape of breathtaking natural beauty. A bespoke masterpiece of minimalist luxury, the home spans two levels of exquisitely detailed living and entertaining spaces, framed by skillfully landscaped grounds and a 15m infinity swimming pool and spa.

- 6.2 acres of magnificent hinterland just 15 mins to the

For full version visit the website

## 6 🛤 5 🚔 5 🚘

- Type : House Price
  - : For Sale \$6,900,000
- Land Size : 6.2 Acres View

: https://www.byronbaysir.com.au/sale/nsw/n orthern-rivers/myocum/residential/house/81 17277

Will Phillips 02 6610 9892