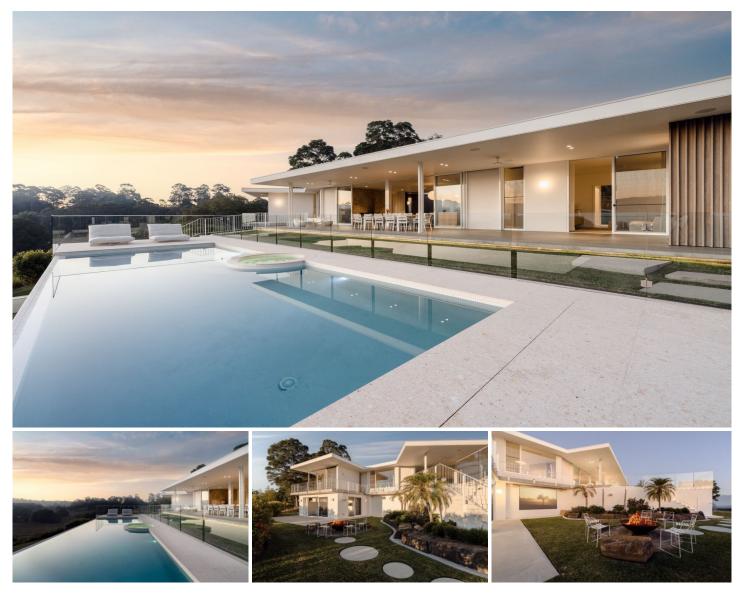

## 20 Fig Tree Lane Myocum NSW

One of the most celebrated private estates in the Byron hinterland, 'Las Palmas' pays homage to the linear aesthetic of mid-century modernism in a landscape of breathtaking natural beauty. A bespoke masterpiece of minimalist luxury, the home spans two levels of exquisitely detailed living and entertaining spaces, framed by skillfully landscaped grounds and a 15m infinity swimming pool and spa.

- 6.2 acres of magnificent hinterland just 15 mins to the

For full version visit the website

## 6 🛤 5 🚔 5 🚘

- Type : House Price
  - : For Sale \$6,900,000
- Land Size : 6.2 Acres View

: https://www.byronbaysir.com.au/sale/nsw/n orthern-rivers/myocum/residential/house/81 17277

Will Phillips 02 6610 9892