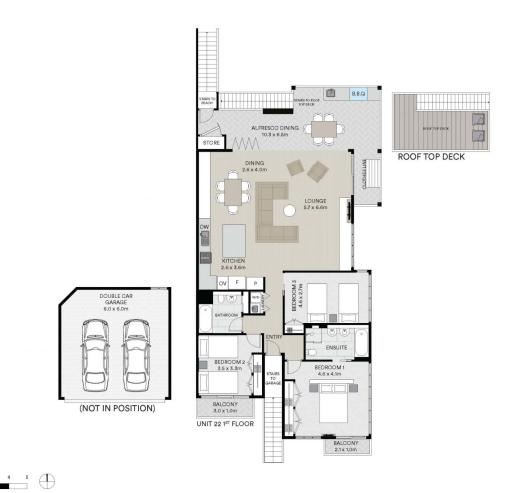

## 22/33-35 Childe Street Byron Bay NSW

Just steps from the pristine expanse of Belongil Beach, 'Bay Penthouse' is a prestige investment opportunity in one of the Byron area's most exclusive locations. Enveloped by nature in the luxury 'East on Byron' resort complex, this private three bedroom villa promises an idyllic Byron experience complete with a rooftop deck and ocean glimpses. Offering lucrative rental returns, it's just a stroll to Treehouse at Belongil or a 15 minute walk along the beach to Byron's town centre.

## 3 📮 2 🚔 2 😭

Type

**Price** : Price guide \$1,700,000 - \$1,850,000

Building Size: 214 sqm

: https://www.byronbaysir.com.au/sale/ns w/northern-rivers/byron-bay/residential/u

nit/8117275

Will Phillips 02 6610 9892