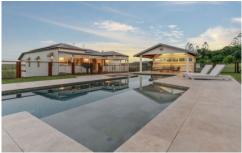

## 38 Citriadora Drive Ewingsdale NSW

Effortlessly fusing heritage grandeur with modern luxury, this beautiful 2.47 acre property has emerged as one of the most unique properties in prestigious Ewingsdale. Offering magnificent views to the Cape Byron Lighthouse, the meticulously restored Queenslander (c.1912) exudes grand Federation charm with ornate fretwork, stained glass windows and timber floorboards. To the rear, a spectacular 25m heated freshwater swimming pool and luxurious outdoor entertaining zone harmoniously anchors the property in the present day. Featuring a separate self-contained barn-style studio, lush gardens, vegetable beds, orchard and acres of space for the children to roam free, it promises the dream Byron Bay lifestyle for families.