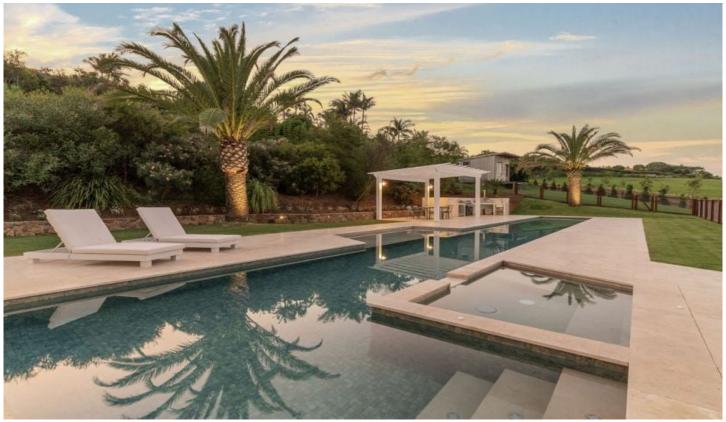

## 38 Citriadora Drive Ewingsdale NSW

Effortlessly fusing heritage grandeur with modern luxury, this beautiful 2.47 acre property has emerged as one of the most unique properties in prestigious Ewingsdale. Offering magnificent views to the Cape Byron Lighthouse, the meticulously restored Queenslander (c.1912) exudes grand Federation charm with ornate fretwork, stained glass windows and timber floorboards. To the rear, a spectacular 25m heated freshwater swimming pool and luxurious outdoor entertaining zone harmoniously anchors the property in the present day. Featuring a separate self-contained barn-style studio, lush gardens, vegetable beds, orchard and acres of space for the children to roam free, it promises the dream Byron Bay lifestyle for families.