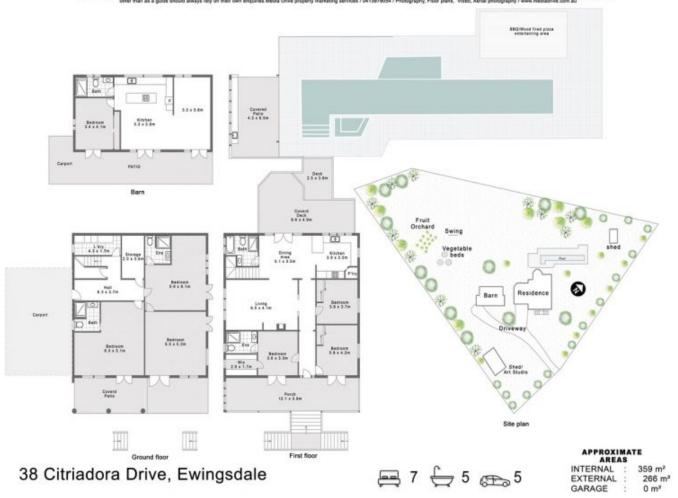

## 38 Citriadora Drive Ewingsdale NSW

Effortlessly fusing heritage grandeur with modern luxury, this beautiful 2.47 acre property has emerged as one of the most unique properties in prestigious Ewingsdale. Offering magnificent views to the Cape Byron Lighthouse, the meticulously restored Queenslander (c.1912) exudes grand Federation charm with ornate fretwork, stained glass windows and timber floorboards. To the rear, a spectacular 25m heated freshwater swimming pool and luxurious outdoor entertaining zone harmoniously anchors the property in the present day. Featuring a separate self-contained barn-style studio, lush gardens, vegetable beds, orchard and acres of space for the children to roam free, it promises the dream Byron Bay lifestyle for families.

In tightly-held Ewingsdale, the property lies just 4 mins to

For full version visit the website

7 🚐 5 🚔 5 🗬

Type : House

**Price** : \$4,800,000 - \$5,200,000

Land Size: 2.47 Acres

: https://www.byronbaysir.com.au/sale/nsw/n