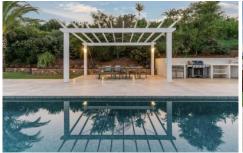

## 38 Citriadora Drive Ewingsdale NSW

Effortlessly fusing heritage grandeur with modern luxury, this beautiful 2.47 acre property has emerged as one of the most unique properties in prestigious Ewingsdale. Offering magnificent views to the Cape Byron Lighthouse, the meticulously restored Queenslander (c.1912) exudes grand Federation charm with ornate fretwork, stained glass windows and timber floorboards. To the rear, a spectacular 25m heated freshwater swimming pool and luxurious outdoor entertaining zone harmoniously anchors the property in the present day. Featuring a separate self-contained barn-style studio, lush gardens, vegetable beds, orchard and acres of space for the children to roam free, it promises the dream Byron Bay lifestyle for families.