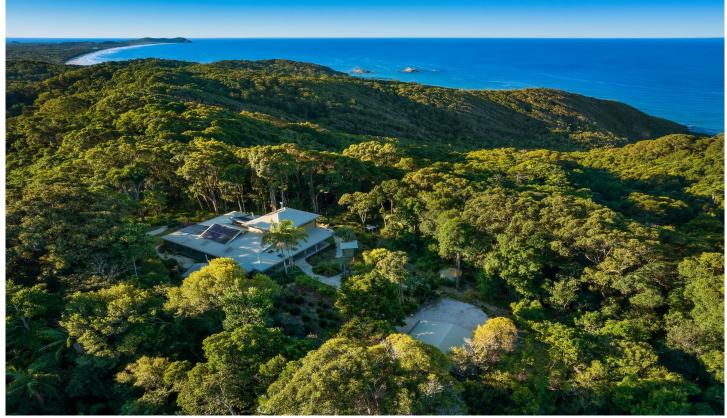

## 248 Seven Mile Beach Road Broken Head NSW

A breathtaking sanctuary of immersive sub-tropical rainforest renowned for its environmental biodiversity iconic beaches, exceptional surf, this spectacular private estate spans over 34 acres of rainforest immediately opposite the protected NPWS Broken Head Nature Reserve in Byron Bay.

Perched above Bray's Beach, The Greenhouse and The Echidna houses share ocean and forest views, one of a few properties located within walking distance to the secluded Whites, King's and Brays beaches.

13.9Ha of idyllic natural wilderness bordering the Broken Head Nature Reserve

Rare opportunity to secure one of the few properties

For full version visit the website

5 📭 3 🔓 8 🖨

Type : House

**Price** : Contact Agent