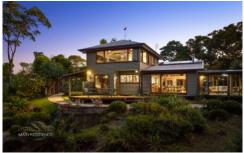

## 248 Seven Mile Beach Road Broken Head NSW

A breathtaking sanctuary of immersive sub-tropical rainforest renowned for its environmental biodiversity iconic beaches, exceptional surf, this spectacular private estate spans over 34 acres of rainforest immediately opposite the protected NPWS Broken Head Nature Reserve in Byron Bay.

## Byron Bay Sotheby's INTERNATIONAL REALTY

 Land Size:
 34 Acres

 Main Residence:
 203 Sqm

 House 2:
 127 Sqm

 Cabin:
 44 Sqm

 Shed
 15 Sqm

 External:
 209 Sqm

Scale in metres. Indicative only. All information contained herein is obtained from sources we believe to be accurate. We cannot guarantee its accuracy. Interested persons should make and rely on their own enquiries.