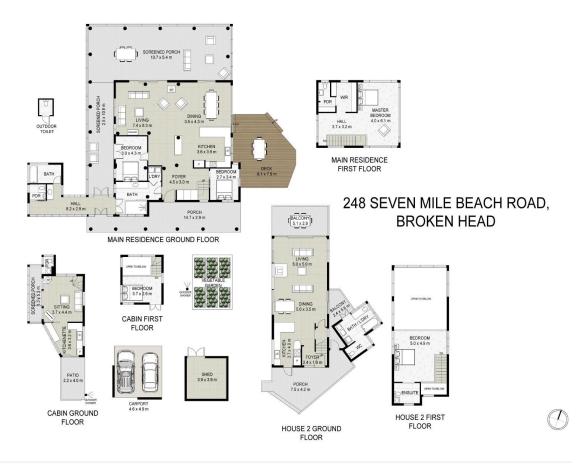

## Byron Bay Sotheby's INTERNATIONAL REALTY

 Land Size:
 34 Acres

 Main Residence:
 203 Sqm

 House 2:
 127 Sqm

 Cabin:
 44 Sqm

 Shed
 15 Sqm

 External:
 209 Sqm

Scale in metres. Indicative only. All information contained herein is obtained from sources we believe to be accurate. We cannot guarantee its accuracy. Interested persons should make and rely on their own enquiries.