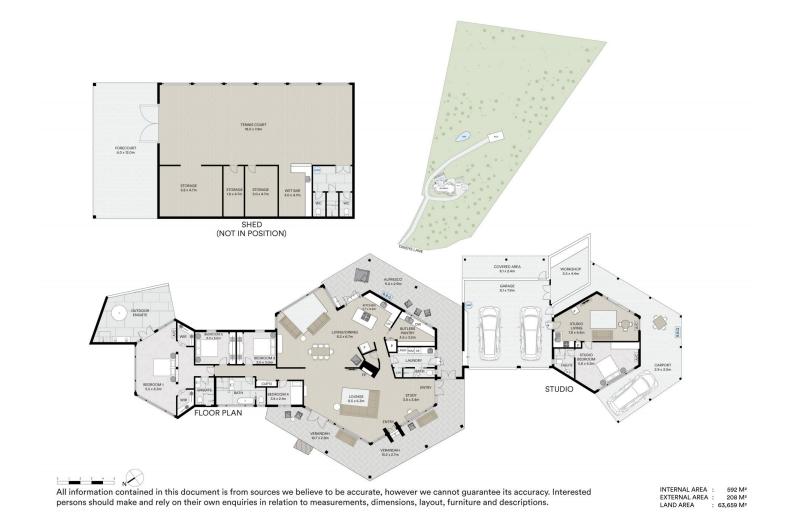

## 70 Tandys Lane Brunswick Heads NSW

Commanding cinematic Pacific Ocean panoramas to the iconic Cape Byron Lighthouse in the south and Mount Chincogan to the north, this stately, architecturally designed residence is a private family haven set amongst 15 acres of pristine Northern Rivers hinterland. Designed for an entertainer's lifestyle with an exquisite ocean view swimming pool and a harmonious collection of expansive living spaces, the luxuriously appointed five bedroom residence features a sumptuous master wing, a large and totally private self-contained studio and acres of lush land for horses, cattle or pure hinterland privacy.