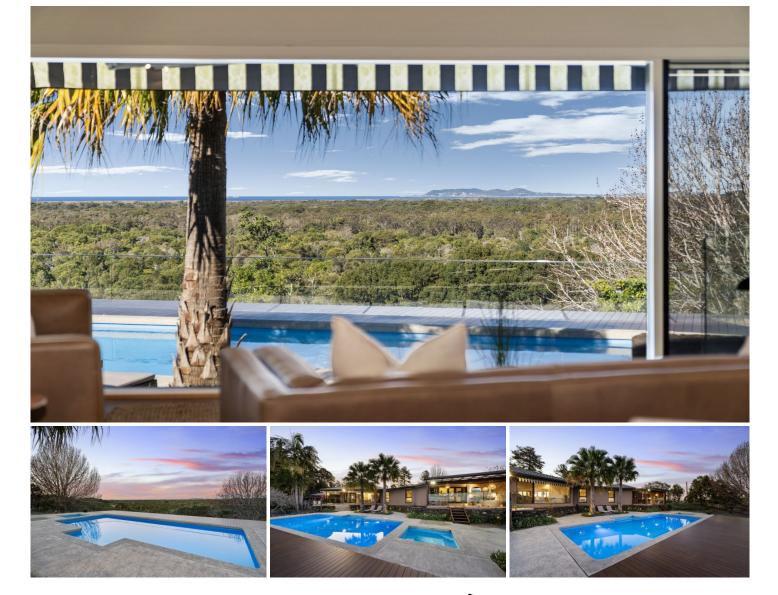

## 70 Tandys Lane Brunswick Heads NSW

Commanding cinematic Pacific Ocean panoramas to the iconic Cape Byron Lighthouse in the south and Mount Chincogan to the north, this stately, architecturally designed residence is a private family haven set amongst 15 acres of pristine Northern Rivers hinterland. Designed for an entertainer's lifestyle with an exquisite ocean view swimming pool and a harmonious collection of expansive living spaces, the luxuriously appointed five bedroom residence features a sumptuous master wing, a large and totally private self-contained studio and acres of lush land for horses, cattle or pure hinterland privacy.