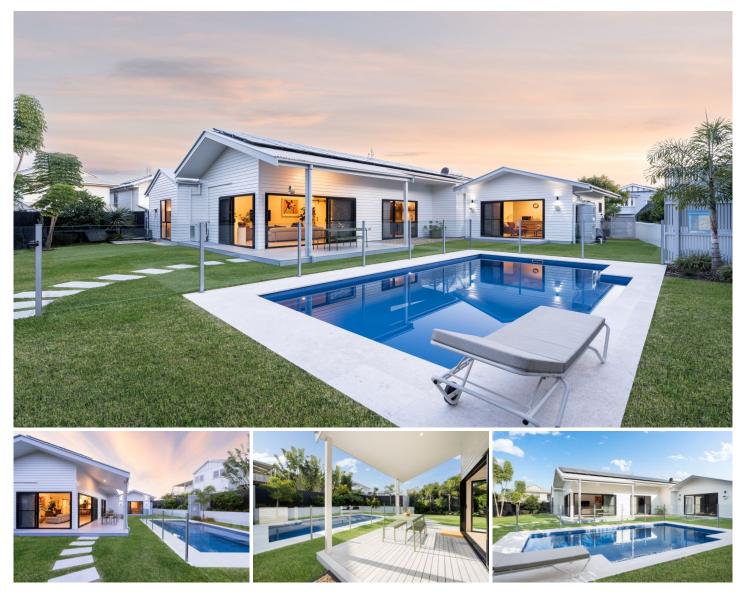

## 4 Meadows Close Bangalow NSW

Positioned in a desirable Bangalow enclave adjacent to the green rolling hills of the Byron Shire hinterland, this 807m2 property effortlessly fuses contemporary elegance with family functionality. The exceptional floorplan has been carefully considered, featuring an expansive open-plan living and dining area connecting easily to the large landscaped backyard with swimming pool. A luxurious master suite, custom kitchen and dedicated home office define the main living zone, while a modern self-contained one bedroom studio promises easy upscale living for guests, teens or extended family. Enriched with bespoke joinery and a cache of top-quality inclusions, it's a modern Bangalow classic just a 10 minute stroll to the main street.