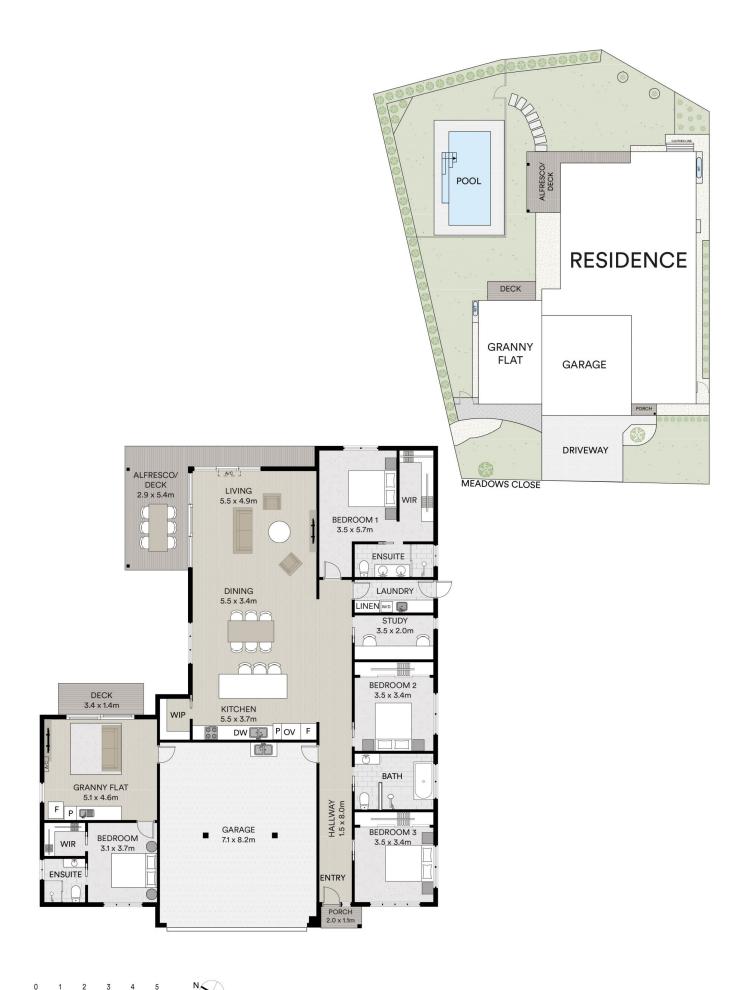

## 4 Meadows Close Bangalow NSW

Positioned in a desirable Bangalow enclave adjacent to the green rolling hills of the Byron Shire hinterland, this 807m2 property effortlessly fuses contemporary elegance with family functionality. The exceptional floorplan has been carefully considered, featuring an expansive open-plan living and dining area connecting easily to the large landscaped backyard with swimming pool. A luxurious master suite, custom kitchen and dedicated home office define the main living zone, while a modern self-contained one bedroom studio promises easy upscale living for guests, teens or extended family. Enriched with bespoke joinery and a cache of top-quality inclusions, it's a modern Bangalow classic just a 10 minute stroll to the main street.

 INTERNAL AREA
 :
 272 M²

 EXTERNAL AREA
 :
 27 M²

 LAND AREA
 :
 807 M²