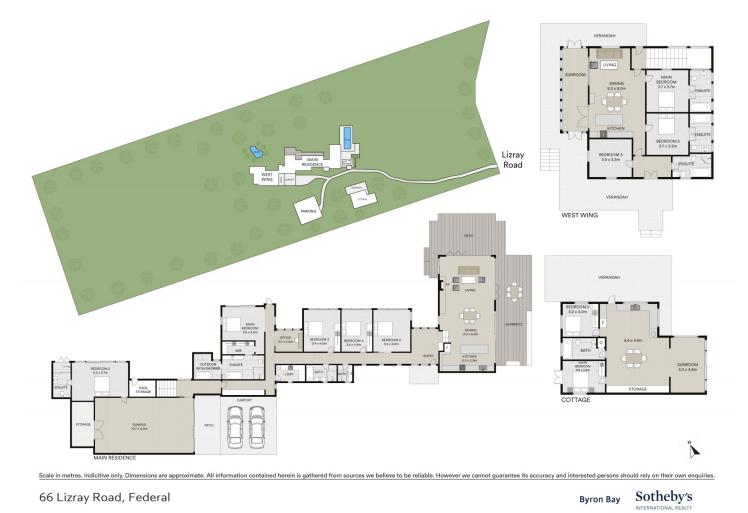

#### 66 Lizray Road Federal NSW

One of the finest examples of rural luxury in the Byron Shire, 'First Light Farm' spans five magnificent acres with breathtaking hinterland, ocean and Cape Byron Lighthouse views. A highly flexible floorplan with endless opportunity, this hinterland sanctuary comprises an ultra luxurious five bedroom main residence, three а bedroom Queenslander-style 'West Wing' with oasis-like pool, plus a separate two bedroom cottage. Use the main dwelling as one grand 8 bedroom home, or use as 2 completely separate dwellings for multi-generational living or an excellent separate income stream plus the 2 bedroom cottage adds further opportunity. The estate has also been used as a zen-like family sanctuary with the space and ambience to accommodate yoga, meditation or creative retreats if desired. Just two minutes from the charm of