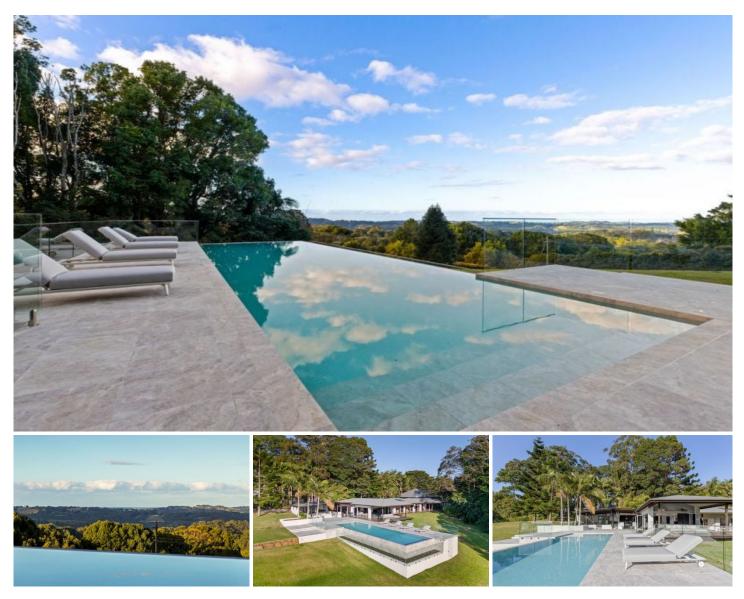

#### 66 Lizray Road Federal NSW

One of the finest examples of rural luxury in the Byron Shire, 'First Light Farm' spans five magnificent acres with breathtaking hinterland, ocean and Cape Byron Lighthouse views. A highly flexible floorplan with endless opportunity, this hinterland sanctuary comprises an ultra luxurious five bedroom main residence, three а bedroom Queenslander-style 'West Wing' with oasis-like pool, plus a separate two bedroom cottage. Use the main dwelling as one grand 8 bedroom home, or use as 2 completely separate dwellings for multi-generational living or an excellent separate income stream plus the 2 bedroom cottage adds further opportunity. The estate has also been used as a zen-like family sanctuary with the space and ambience to accommodate yoga, meditation or creative retreats if desired. Just two minutes from the charm of