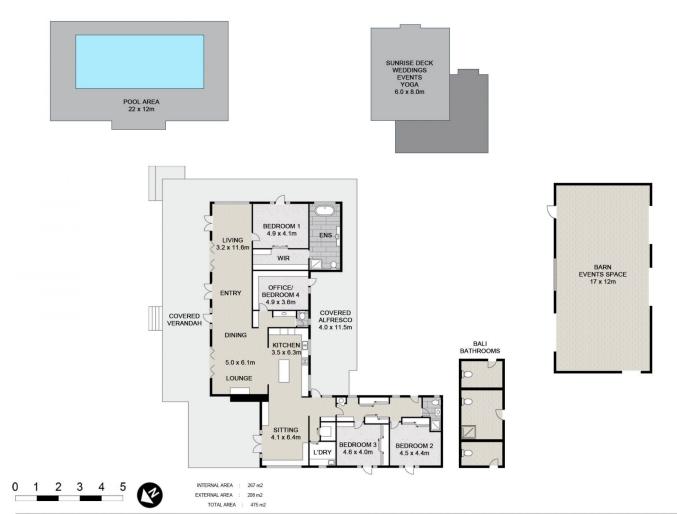

## 4 🚐 4 🚔 4 🗬

**Type** 

**Price** : Guide \$4.5m - \$4.95m

Building Size: 267 sqm **Land Size** : 120 Acres

**View** : https://www.byronbaysir.com.au/sale/ns w/northern-rivers/repentance-creek/resid

ential/house/8117268