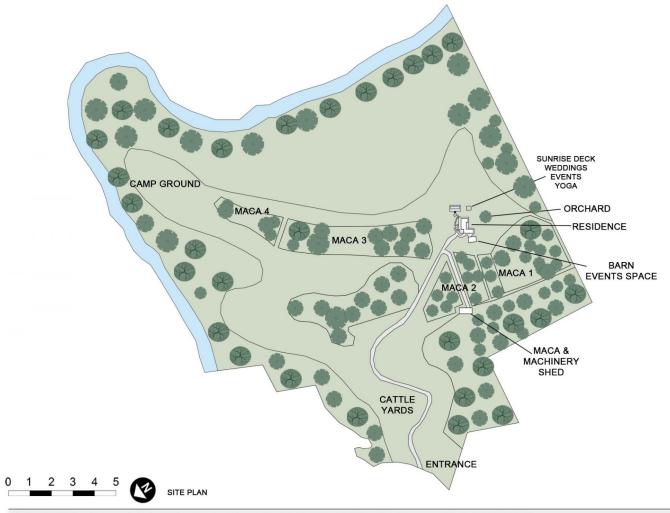

## 412 Repentance Creek Road Repentance Creek NSW

Breathtaking beyond measure, 'Riverbend' is arguably one of the Northern Rivers' most spectacular hinterland estates. Spanning over 120 acres of pristine biodiverse wilderness in magnificent Repentance Creek, the property reveals a luxurious sanctuary-style residence with resort-style pool overlooking the valley below. With over a kilometre of private frontage to Coopers Creek, tracts of natural rainforest, waterfalls and abundant native wildlife, it's a private hinterland paradise without compare. Centrally located in the heart of the Byron Hinterland, the estate offers easy access to Bangalow, Mullumbimby, and Lismore, and a scenic 30-minute drive to Byron's beautiful beaches.

- 120 acres of bliss amongst the ancient valleys and hills of

For full version visit the website