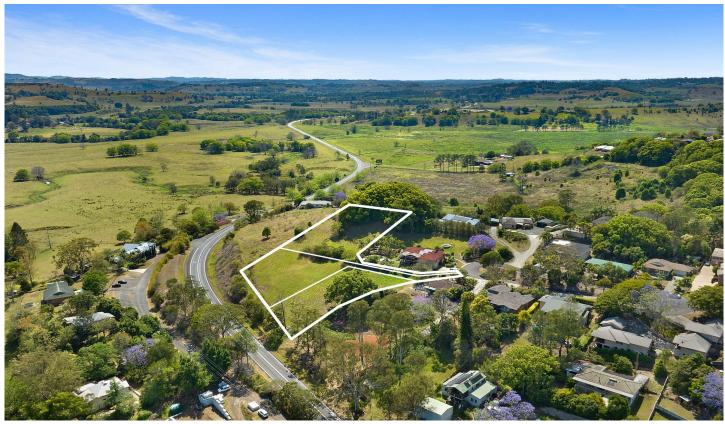

## 34A Pendara Crescent Howards Grass NSW

This serene property offers enormous development potential with previous council approval for a 3 block subdivision (part of a 5 lot subdivision). A peaceful hinterland haven capturing expansive rural outlooks providing the perfect canvas to create your dream home. Set on a cleared, 1.5 acre parcel of North facing land where you can marvel in the blissful sunset skies from your future dream home.

- Positioned on a vast R1 residential block with previous council approval for a 3-plot subdivision (part of a 5 lot subdivision)
- 1.5 acres graced with cleared fields and beautiful native bushland surrounds
- Abundant space with the Perfect 'blank canvas'

Land Size: 5331 sqm View

: Land

: \$475,000

Type

**Price** 

: https://www.byronbaysir.com.au/sale/nsw/n orthern-rivers/howards-grass/residential/lan d/8117267

**Brad Rogan** 02 6610 9892

**Peter Randall** 02 6610 9892