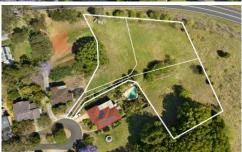

## 34A Pendara Crescent Howards Grass NSW

This serene property offers enormous development potential with previous council approval for a 3 block subdivision (part of a 5 lot subdivision). A peaceful hinterland haven capturing expansive rural outlooks providing the perfect canvas to create your dream home. Set on a cleared, 1.5 acre parcel of North facing land where you can marvel in the blissful sunset skies from your future dream home.

- Positioned on a vast R1 residential block with previous council approval for a 3-plot subdivision (part of a 5 lot subdivision)
- 1.5 acres graced with cleared fields and beautiful native bushland surrounds
- Abundant space with the Perfect 'blank canvas'

Land Size: 5331 sqm View

: Land

: \$475,000

Type

**Price** 

: https://www.byronbaysir.com.au/sale/nsw/n orthern-rivers/howards-grass/residential/lan d/8117267

**Brad Rogan** 02 6610 9892

**Peter Randall** 02 6610 9892