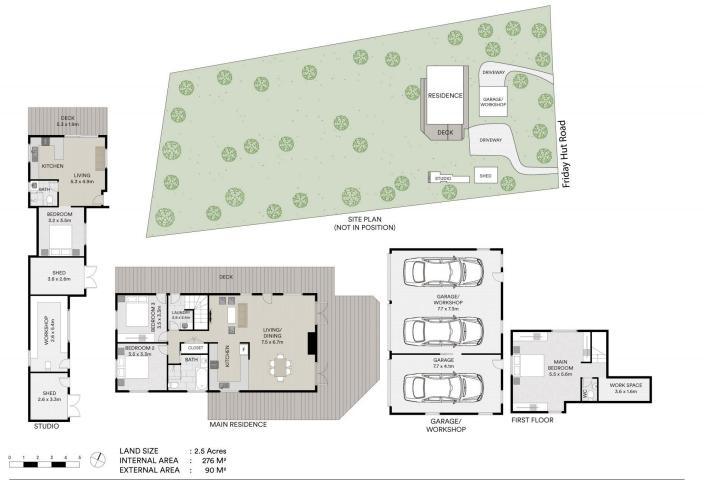

## 788 Friday Hut Road Binna Burra NSW

An enchanting hinterland retreat revealing all the hallmarks of classic Byron Shire charm, this gorgeous acreage lies just 5 minutes from the heart of Bangalow. The delightful main residence with high gabled ceilings and cosy wood fireplace exudes a storybook allure, while the separate self-contained studio is a premium creative space or attractive income producing asset. It's just a scenic 20 min drive to Byron's beaches.

- 2.5 private acres in the idyllic hinterland surrounds of Binna Burra
- Charming three bedroom main residence with soaring gabled ceilings
- Hardwood timber floors, exposed beams and French doors throughout

## 4 🕒 3 🔓 5 🖨

Type : House Land Size: 1 ha

View : https://www.byronbaysir.com.au/sale/nsw/n

orthern-rivers/binna-burra/residential/house/ 8117266

Brad Rogan 02 6610 9892

**Peter Randall** 02 6610 9892

All information contained in this document is from sources we believe to be accurate, however we cannot guarantee its accuracy. Interested persons should make and rely on their own enquiries in relation to measurements, dimensions, layout, furniture and description.