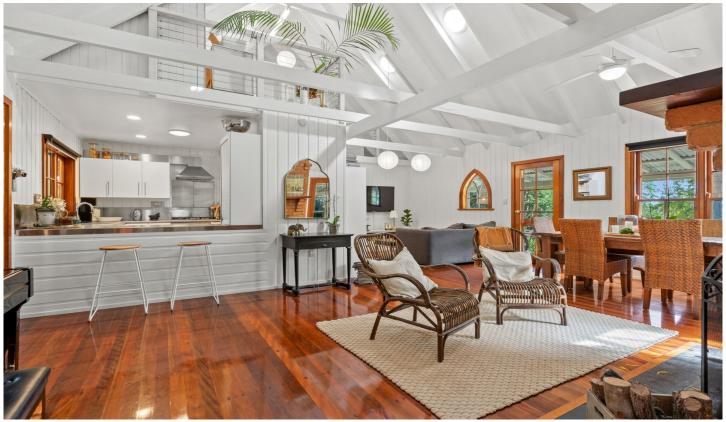

## 788 Friday Hut Road Binna Burra NSW

An enchanting hinterland retreat revealing all the hallmarks of classic Byron Shire charm, this gorgeous acreage lies just 5 minutes from the heart of Bangalow. The delightful main residence with high gabled ceilings and cosy wood fireplace exudes a storybook allure, while the separate self-contained studio is a premium creative space or attractive income producing asset. It's just a scenic 20 min drive to Byron's beaches.

- 2.5 private acres in the idyllic hinterland surrounds of Binna Burra
- Charming three bedroom main residence with soaring gabled ceilings
- Hardwood timber floors, exposed beams and French doors throughout