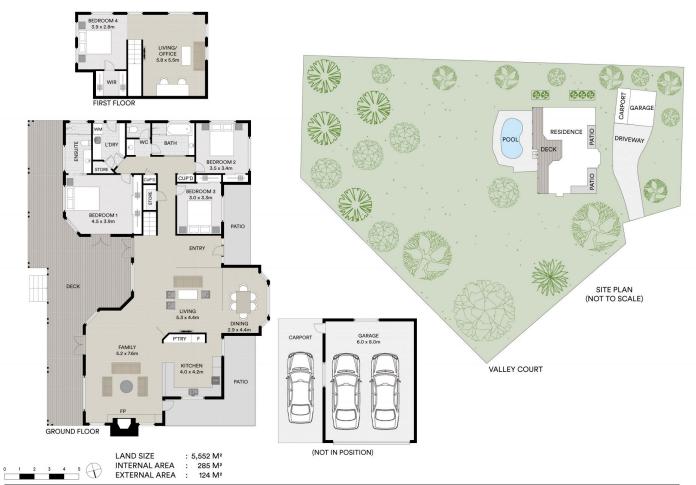

## 15 Valley Court Ewingsdale NSW

Upon stepping into this magnificent residence, you are welcomed by meticulously crafted garden vistas, creating a private estate like sanctuary. Resting on 5552m2, this home offers a blend of Modern Federation and architectural detail with its grand design, spacious layout with tropical pool oasis. Nestled in an exclusive enclave of Ewingsdale, this serene property is conveniently located. The ideal lifestyle sanctuary all within 5 minutes of the pristine beaches and local amenities of Byron Bay.

- Built over 2 storeys, designed with space and comfortability for easy living
- Generous floorplan includes a well-appointed country-style kitchen with premium finishes, the perfect space for culinary endeavors

For full version visit the website

4 🕒 2 🔓 5 🖨

**Type** : House

**Price** : Guide \$2,600,000 - \$2,800,000

Land Size: 5552 sqm

View : https://www.byronbaysir.com.au/sale/nsw/n

orthern-rivers/ewingsdale/residential/house/