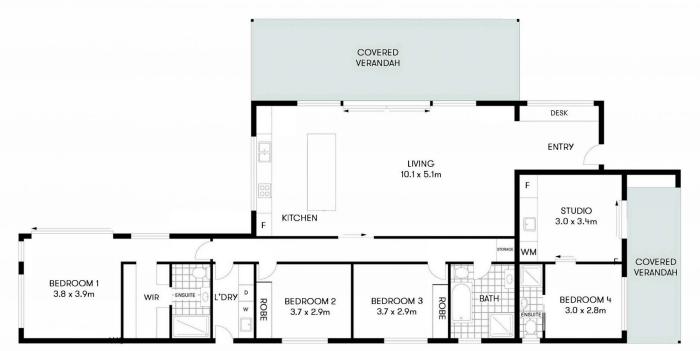

## 10 Brandon Street Suffolk Park NSW

Conceived as the ultimate mid-century beach house just a 3 min stroll to the natural beauty of Tallows, this meticulously crafted residence promises a lifestyle of laid-back coastal bliss. Featuring sleek minimalist interiors elevated by the warmth of timber, the three bedroom haven offers a beautiful pool and the income producing appeal of a private one bedroom studio. Walk to the beach, Suffolk's shops or arrive in the heart of Byron in just 10 mins.

## 4 📮 3 🚔 2 🖨

**Type** 

**Price** : EOI Guide \$3,200,000 - \$3,500,000

Building Size: 163 sqm **Land Size** : 660 sam

**View** : https://www.byronbaysir.com.au/sale/ns

w/northern-rivers/suffolk-park/residential