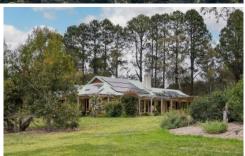

The contemporary homestead provides luxury country living and cleverly blends multiple indoor entertaining areas with an outdoor alfresco dining space equipped with a pizza oven.

Four generously proportioned bedrooms with large windows and mirrored wardrobes reflect the gardens beauty. There's a guest wing, 3 bathrooms, billiard room and a large open plan living room featuring high ceilings, skylights, reverse cycling air conditioning and a Jetmaster fireplace.