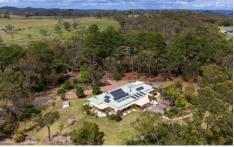

## 151 Ashbrookes Road Mount White NSW

Nestled just 13 km from the Hawkesbury River and 3 km from the M1, this 22.5-acre property features an architecturally designed, north facing home with well-established gardens.

The contemporary homestead provides luxury country living and cleverly blends multiple indoor entertaining areas with an outdoor alfresco dining space equipped with a pizza oven.

Four generously proportioned bedrooms with large windows and mirrored wardrobes reflect the gardens beauty. There's a guest wing, 3 bathrooms, billiard room and a large open plan living room featuring high ceilings, skylights, reverse cycling air conditioning and a Jetmaster fireplace.