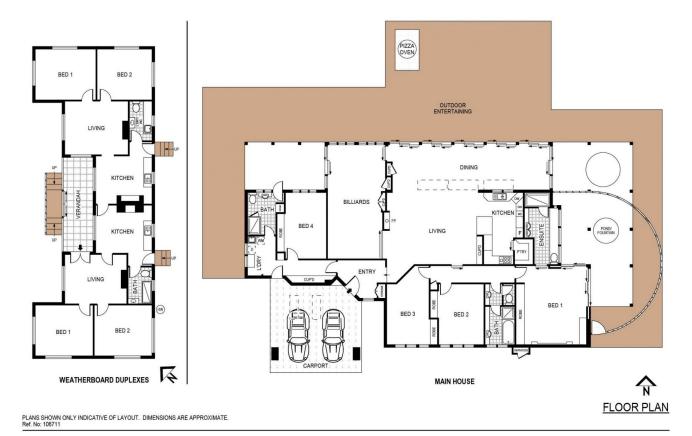

The contemporary homestead provides luxury country living and cleverly blends multiple indoor entertaining areas with an outdoor alfresco dining space equipped with a pizza oven.

Four generously proportioned bedrooms with large windows and mirrored wardrobes reflect the gardens beauty. There's a guest wing, 3 bathrooms, billiard room and a large open plan living room featuring high ceilings, skylights, reverse cycling air conditioning and a Jetmaster fireplace.