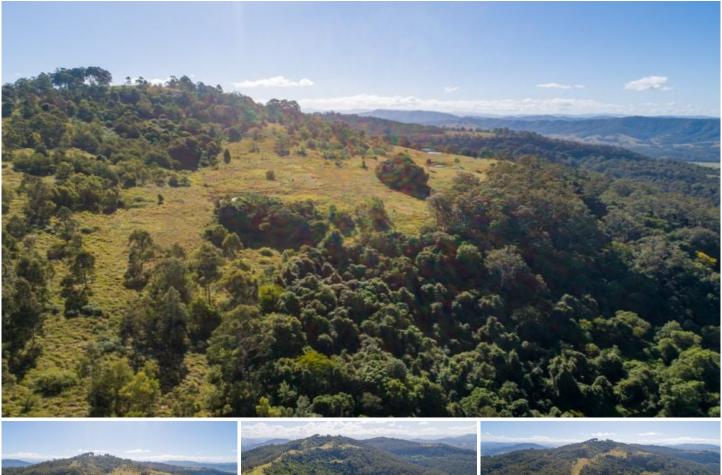

## 19/76 Paterson River Road Gresford NSW

Perched high with magnificent views, is this secluded 57.77 acres, ideal if those looking for a peaceful and quiet getaway.

The property is a mixture of rain forest timbered country, open grassed areas, two dams, your own private waterfall plus magnificent breath taking views to the south.

Whilst there are no building entitlements, there is a huge, newly constructed shed with two 5,000 litre tanks and the end of a 3km of formed gravel ROW road.

Inspections strictly by appointment.

View: https://www.byronbaysir.com.au/sale/nsw/huntervalley-lower/gresford/residential/rural/7757377